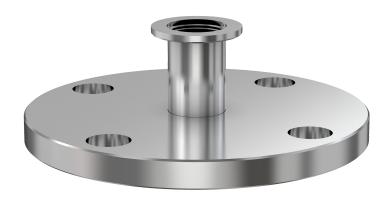

# ISO-KF to ASA straight adapter nipple NW-40 to 11" OD ASA straight adapter nipple

Part number: AN-NW-40-ASA-11

# ISO-KF to ASA straight adapter nipple NW-40 to 11" OD ASA straight adapter nipple

- Enables easy joining of two different flanges or fittings
- Most popular types & combinations listed
- Contact us at 800-824-4166 if you can't find exactly what you need

#### **AN-NW-40-ASA-11**

| Parameters        | Specifications                     |
|-------------------|------------------------------------|
| Flange 1          | DN 40 ISO-KF                       |
| Adapter Type      | Straight Adapter                   |
| Flange 2          | DN 6 (11" OD)                      |
| Material          | 304 stainless                      |
| Tube OD           | 1-1/2"                             |
| Port Length       | 2.00"                              |
| Vacuum Range      | 1 · 10 <sup>-8</sup> mbar to 1 bar |
| Temperature Range | -20 °C to 150 °C                   |
| Weight            | 19.6 lbs                           |

Part number: AN-NW-40-ASA-11