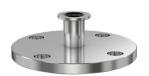

# ISO-KF to ASA straight adapter nipple NW-40 to 11" OD ASA straight adapter nipple

Part number: AN-NW-40-ASA-11

# ISO-KF to ASA straight adapter nipple NW-40 to 11" OD ASA straight adapter nipple

- Enables easy joining of two different flanges or fittings
- Most popular types & combinations listed
- Contact us at 800-824-4166 if you can't find exactly what you need

#### **AN-NW-40-ASA-11**

| Parameters        | Specifications                     |
|-------------------|------------------------------------|
| Flange 1          | DN 40 ISO-KF                       |
| Adapter Type      | Straight Adapter                   |
| Flange 2          | DN 6 (11" OD)                      |
| Material          | 304 stainless                      |
| Tube OD           | 1-1/2"                             |
| Port Length       | 2.00"                              |
| Vacuum Range      | 1 · 10 <sup>-8</sup> mbar to 1 bar |
| Temperature Range | -20 °C to 150 °C                   |
| Weight            | 19.6 lbs                           |

Part number: AN-NW-40-ASA-11