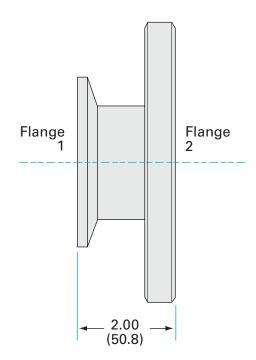

# Dimensions (in inches) Dim A 2.00"

#### **AN-NW-40-ASA-11**

| Parameters        | Specifications                     |
|-------------------|------------------------------------|
| Flange 1          | DN 40 ISO-KF                       |
| Adapter Type      | Straight Adapter                   |
| Flange 2          | DN 6 (11" OD)                      |
| Material          | 304 stainless                      |
| Tube OD           | 1-1/2"                             |
| Port Length       | 2.00"                              |
| Vacuum Range      | 1 · 10 <sup>-8</sup> mbar to 1 bar |
| Temperature Range | -20 °C to 150 °C                   |
| Weight            | 19.6 lbs                           |